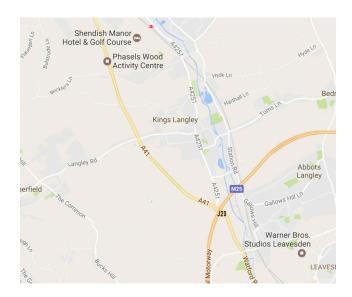

### **HOW TO FIND US**

#### **MAIN ENTRANCE**

Phasels Wood Activity Centre is just 3 miles from Junction 20 of the M25 towards Hemel Hempstead on the A41 Northbound. The entrance is in the second lay-by from the M25 roundabout. There is a sign just before the lay-by: 'Scout Camp access via lay-by' There is no postal address or postcode for the main entrance.

On arrival, drive up to the automatic barrier and follow the appropriate sign. If arriving via coach, please park in the first car park on your right and walk to the camp centre. The barrier is automatic between 08:00 and 22:30. Outside these times please make alternative arrangements for access.

#### **EXIT**

Follow exit signs to main entrance/exit. The exit barrier is active 24hrs a day. Exit left into lay-by then merge onto A41. If returning back to M25/Watford/London come off at Hemel Hempstead (first exit) go round the roundabout and back onto the A41 southbound.