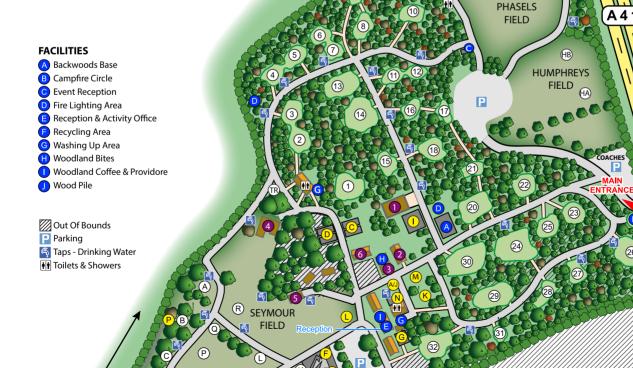

#### WOODLAND SITES

| (1) Hornbeam | 17 Field Edge                |
|--------------|------------------------------|
| 2 Poplars    | 18 Jamoot                    |
| ③ Greatbear  | 20 Himalaya                  |
| ④ Big Tom    | <ol> <li>Deadwood</li> </ol> |
| 5 Mid Tom    | 2 Lone Ash                   |
| 6 Little Tom | 23 Hazels                    |
| 7 Tom Tit    | 2 International              |
| 8 Ferns      | 25 Lazey                     |
| (9) Top Site | 26 Glen                      |
| 10 Shambles  | 🝘 Chestnuts                  |
| 1 Dinky Doo  | 28 Pitch                     |
| 12 Hollies   | 29 Agar                      |
| 13 Larches   | ③ Foresters                  |
| 倒 No Name    | ③ Capricorn                  |
| 15 Hawthorn  | 3 St Pauls                   |
| 16 Herony    | 🔞 The Rough                  |
|              |                              |

### BUILDINGS

- round Tunnels
- Zip Wire

Rock & Traverse

WOOD PHASELS **ACTIVITY CENTRE** 